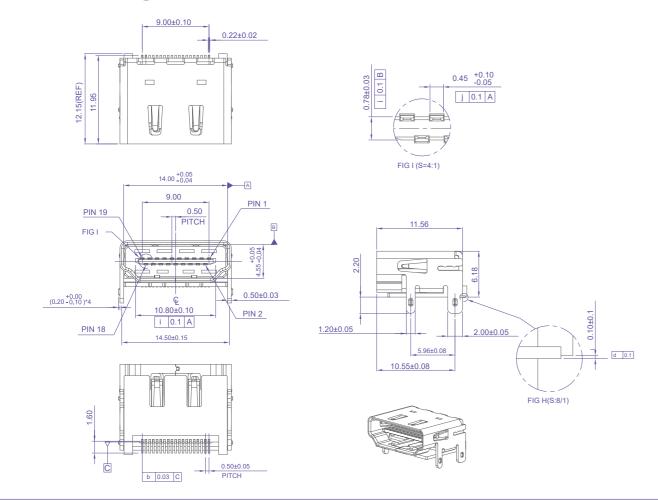

### Drawing

### Specification

| Description |              | HDMI SMT Type Connector                                    |  |
|-------------|--------------|------------------------------------------------------------|--|
| Part no.    |              | 908DA2X19FXNCX3                                            |  |
| Material    | Housing      | Thermal Plastic UL94V-0                                    |  |
|             | Contact      | Copper Alloy                                               |  |
|             | Shell        | Copper Alloy                                               |  |
| Finish      | Shell        | 50u" Nickel Plated                                         |  |
|             | Contact Area | Gold Plated 15u" ~ 30u" Over<br>Nickel 50u" Under Plated   |  |
|             | Solder End   | Tin Plated 100u" Tin/Lead Free<br>(Brighten Tin/Matte Tin) |  |