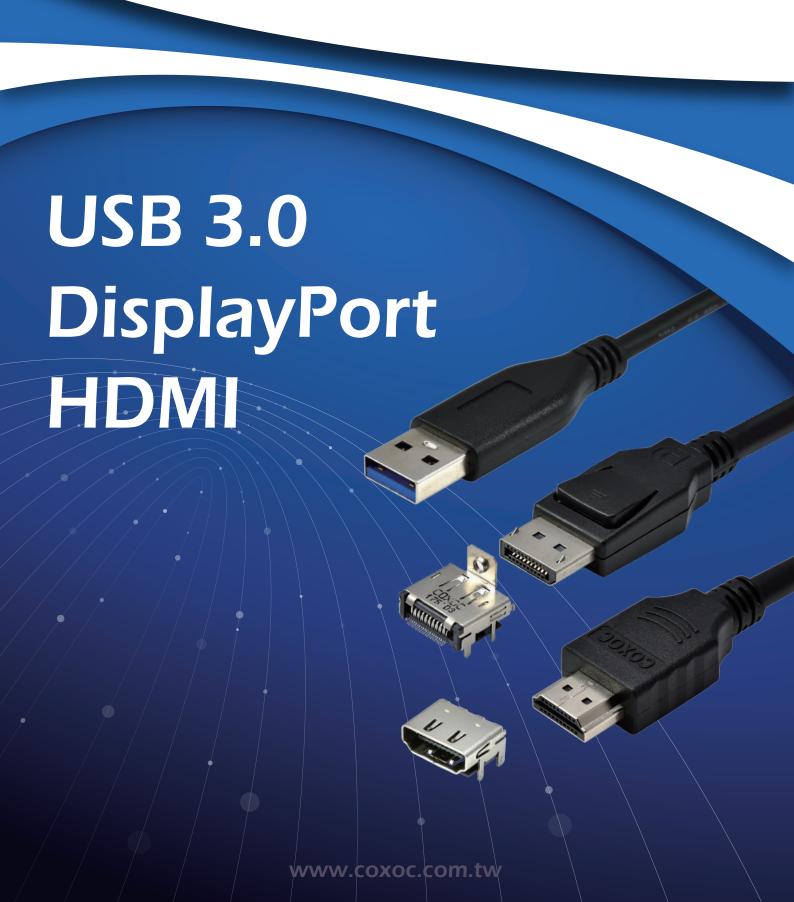

### USB 3.0 Application

• USB 3.0 is the third major version of the Universal Serial Bus (USB) standard for interfacing computers and electronic devices. Among other improvements, USB 3.0 adds the new transfer rate referred to as SuperSpeed USB (SS) that can transfer data at up to 5 Gbit/s (625 MB/s), which is about 10 times faster than the USB 2.0 standard. It is recommended that manufacturers distinguish USB 3.0 connectors from their USB 2.0 counterparts by using blue color for the Standard-A receptacles and plugs, and by the initials SS.

### DisplayPort Application

 DisplayPort (DP) is a digital display interface developed by a consortium of PC and chip manufacturers and standardized by the Video Electronics Standards Association (VESA). The interface is primarily used to connect a video source to a display device such as a computer monitor, and it can also carry audio, USB, and other forms of data.

### **HDMI** Application

• HDMI (High-Definition Multimedia Interface) is a proprietary audio/video interface for transmitting uncompressed video data and compressed or uncompressed digital audio data from an HDMI-compliant source device. HDMI is a digital replacement for analog video standards.