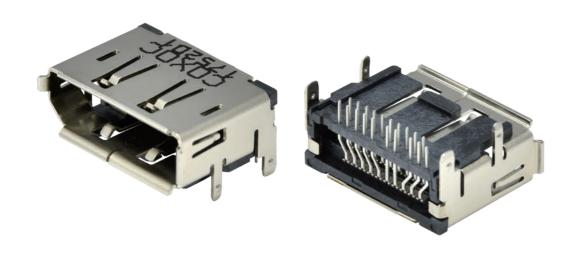

and DVI, through the use of either active or passive adapters.

### **Application**

- Computer Monitor
- Desktops/Notebooks
- TV

### **Product Characteristics**

- HBR3 (High Bit Rate 3): 4 × 8.10 Gbit/s = 32.40 Gbit/s bandwidth (data rate of 25.92 Gbit/s or 3.24 GB/s)
- DisplayPort 1.4 can Support 8K UHD (7680 × 4320) at 60 Hz or 4K UHD (3840 × 2160) at 120 Hz with 30 bit/px RGB color and HDR.
- DisplayPort Dual-Mode (DP++) allows DisplayPort sources to use simple passive adapters to connect to HDMI or DVI displays.
- Multi-Stream Transport (MST) allows multiple independent displays to be driven from a single DP port on the source devices by multiplexing several video streams into a single stream and sending it to a branch device.

## DisplayPort

### DisplayPort DIP Type Connector -



### Drawing



### Specification

|                 | Description                     | DisplayPort DIP Type Connector |
|-----------------|---------------------------------|--------------------------------|
|                 | Part no.                        | 909AD20FCT01NBCC               |
|                 | Insulator                       | LCP, Rated UL94V-0             |
| Material        | Contacts                        | Copper Alloy                   |
|                 | Shell                           | Alloy                          |
|                 | Under Plate                     | 50u" ~ 100u" Nickel            |
| Contact Plating | Contact Area                    | 1u" ~ 30u" Selective Gold      |
|                 | Solder Tails Area               | 100u" ~ 200u"