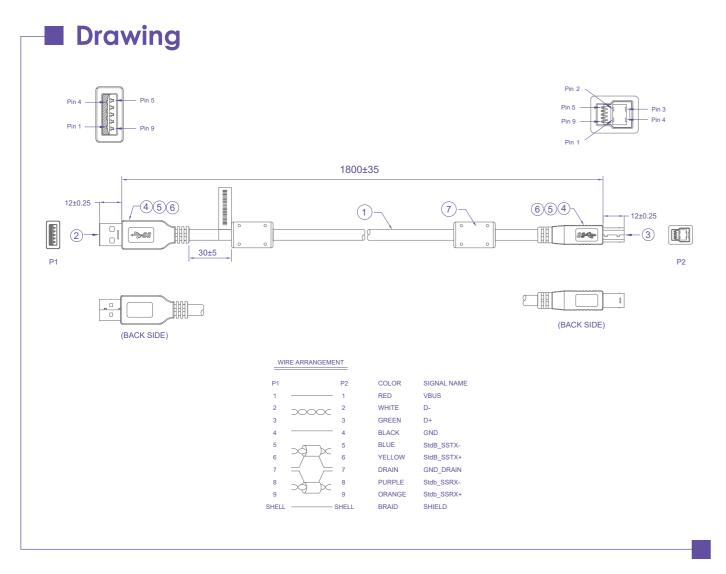

### Drawing

### Specification

|                       | Description        | USB 3.0 A to B Type Cable                                                                                                                                |  |
|-----------------------|--------------------|----------------------------------------------------------------------------------------------------------------------------------------------------------|--|
|                       | Part no.           | C85073AA9E1M8                                                                                                                                            |  |
|                       | Cable              | USB 3.0 UL 20276 [28 AWG*1P+D+AL+MYLAR]*2C+ 28 AWG*1P+24 AWG*2C+ADB(AL85%), OD=5.4mm,PVC Jacket Black                                                    |  |
| Material              | Conn.              | USB 3.0 A Male, Blue Insulator,<br>Contact Gold Flash. Shell Plated Nickel<br>USB 3.0 B Male, Blue Insulator,<br>Contact Gold Flash. Shell Plated Nickel |  |
|                       | Copper             | Copper Foil                                                                                                                                              |  |
|                       | PVC                | Inner PE Molded.                                                                                                                                         |  |
|                       | PE                 | PVC Plastic Molded Black.                                                                                                                                |  |
|                       | Voltage            | 300V DC.                                                                                                                                                 |  |
| Electrical            | Contact Resistance | 5 Ohm Max.                                                                                                                                               |  |
| Insulation Resistance |                    | 2M Ohm Min.                                                                                                                                              |  |