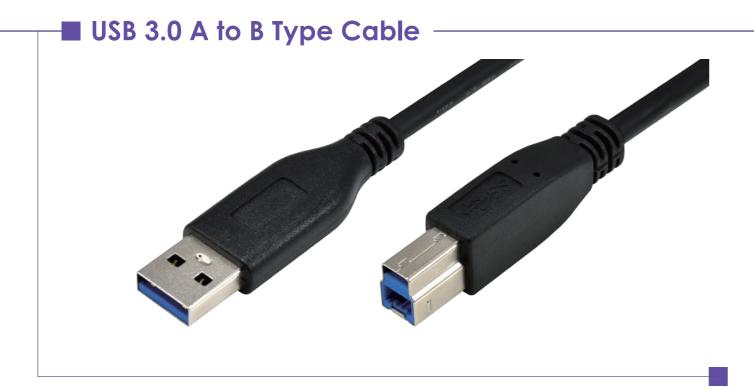

### ■ USB 3.0 A Type Female Connector

### Specification

|                       | Description        | USB 3.0 A to B Type Cable                                                                                                                                |  |
|-----------------------|--------------------|----------------------------------------------------------------------------------------------------------------------------------------------------------|--|
|                       | Part no.           | C85073AA9E1M8                                                                                                                                            |  |
|                       | Cable              | USB 3.0 UL 20276 [28 AWG*1P+D+AL+MYLAR]*2C+ 28 AWG*1P+24 AWG*2C+ADB(AL85%), OD=5.4mm,PVC Jacket Black                                                    |  |
| Material              | Conn.              | USB 3.0 A Male, Blue Insulator,<br>Contact Gold Flash. Shell Plated Nickel<br>USB 3.0 B Male, Blue Insulator,<br>Contact Gold Flash. Shell Plated Nickel |  |
|                       | Copper             | Copper Foil                                                                                                                                              |  |
|                       | PVC                | Inner PE Molded.                                                                                                                                         |  |
|                       | PE                 | PVC Plastic Molded Black.                                                                                                                                |  |
|                       | Voltage            | 300V DC.                                                                                                                                                 |  |
| Electrical            | Contact Resistance | 5 Ohm Max.                                                                                                                                               |  |
| Insulation Resistance |                    | 2M Ohm Min.                                                                                                                                              |  |