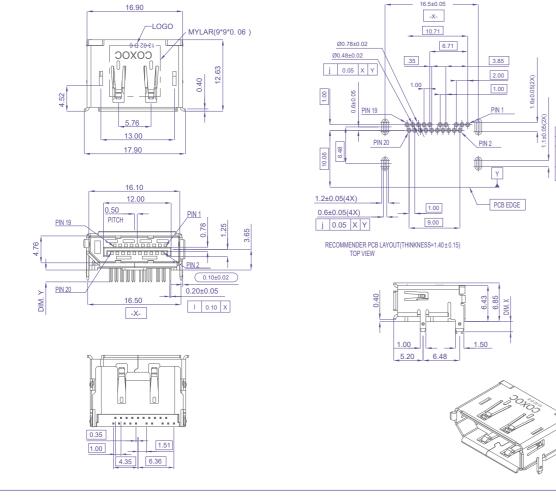

### Drawing

### Specification

|                 | Description                     | DisplayPort DIP Type Connector |
|-----------------|---------------------------------|--------------------------------|
|                 | Part no.                        | 909AD20FCT01NBCC               |
|                 | Insulator                       | LCP, Rated UL94V-0             |
| Material        | Contacts                        | Copper Alloy                   |
|                 | Shell                           | Alloy                          |
|                 | Under Plate                     | 50u" ~ 100u" Nickel            |
| Contact Plating | Contact Area                    | 1u" ~ 30u" Selective Gold      |
|                 | Solder Tails Area               | 100u" ~ 200u" Tin (Lead Free)  |
|                 | Operation Voltage               | 40V                            |
|                 | Current Rating                  | 0.5 Amps Min.                  |
|                 | Contact Resistance              | 30 Mohms Max.                  |
| Electrical      | Insulation Resistance           | 100 Mohms Min.                 |
|                 | Dielectric Withstanding Voltage | 500 VAC / Minute               |
|                 | Temperature Range               | -20°C to +85°C                 |
|                 | Mating Cycles                   | 10,000 Insertions              |