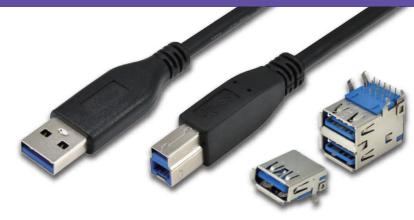

### ■ USB 3.0 A Type Female Connector

### ■ USB 3.0 Connector —

| Photo | Description                                     | Part no.         |
|-------|-------------------------------------------------|------------------|
|       | USB 3.0 A Type, Female<br>Right Angle, DIP Type | 377AH09FZTS6NCA2 |
|       | USB 3.0 A Type, Female<br>Right Angle, DIP Type | 317AE09FSTS6N2A2 |
|       | USB 3.0 A Type, Female<br>Right Angle, SMT Type | 377DH09FZTS1NAC2 |
|       | USB 3.0 A Type, Male<br>Plug, SMT Type          | 317DH09MZTS2N1A2 |
|       | USB 3.0 A Type, Female<br>Straight, DIP Type    | 377AG09FSTS881A2 |