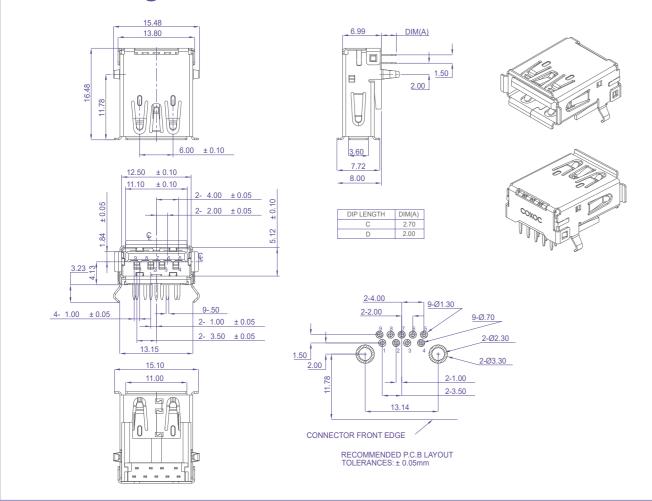

### Drawing

### Specification

| Description     |                                 | USB 3.0 A Type Female Connector                                                                                                      |
|-----------------|---------------------------------|--------------------------------------------------------------------------------------------------------------------------------------|
| Part no.        |                                 | 377AH09FXXS6NDX2                                                                                                                     |
|                 | Insulator                       | Thermoplastic (Blue), Flame Class HB                                                                                                 |
| Material        | Contacts                        | Copper Alloy                                                                                                                         |
|                 | Shell                           | Steel                                                                                                                                |
|                 | Under Plate                     | 50u" ~ 100u" Nickel                                                                                                                  |
| Contact Plating | Contact Area                    | 1u" ~ 30u" Gold or 30u" Pd-Ni+2u"Gold or<br>15u" Pd-Ni+1u" Gold                                                                      |
|                 | Solder Tails Area               | 100u" ~ 200u" Matte Tin or 2u" Gold                                                                                                  |
|                 | Current Rating                  | 1.8 Amps(Max) Shall be Applied to Vbus Pin and Its Corresponding GND Pin.  0.25 Amp(Min) Shall be Applied to All The Other Contacts. |
| Electrical      | Contact Resistance              | 30 m£[ (Max)Intial for VBUS and GND Contacts. 50 m£[ (Max)Intial for All Other Contacts.                                             |
|                 | Insulation Resistance           | 100 Mohms Min @250 VDC                                                                                                               |
|                 | Dielectric Withstanding Voltage | 100 VAC / Minute                                                                                                                     |
|                 | Temperature Range               | -20°C to +85°C                                                                                                                       |