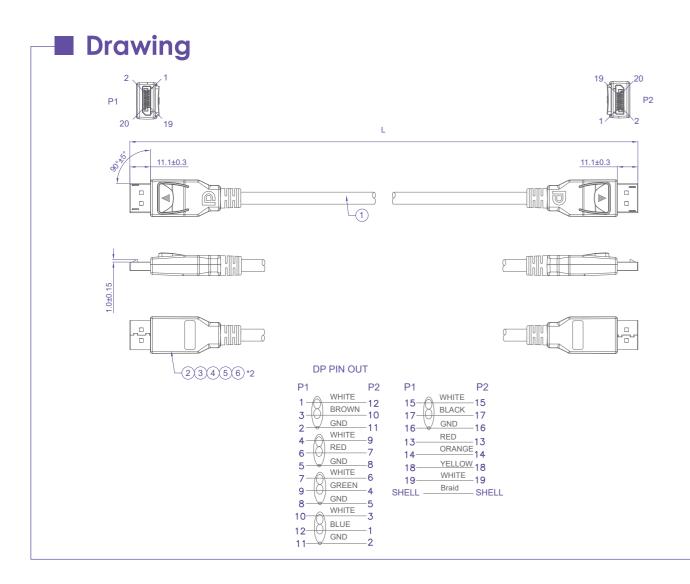

### Drawing

### Specification

|                 | Description                     | DisplayPort DIP Type Connector |
|-----------------|---------------------------------|--------------------------------|
|                 | Part no.                        | 909AD20FCT01NBCC               |
|                 | Insulator                       | LCP, Rated UL94V-0             |
| Material        | Contacts                        | Copper Alloy                   |
|                 | Shell                           | Alloy                          |
|                 | Under Plate                     | 50u" ~ 100u" Nickel            |
| Contact Plating | Contact Area                    | 1u" ~ 30u" Selective Gold      |
|                 | Solder Tails Area               | 100u" ~ 200u" Tin (Lead Free)  |
|                 | Operation Voltage               | 40V                            |
|                 | Current Rating                  | 0.5 Amps Min.                  |
|                 | Contact Resistance              | 30 Mohms Max.                  |
| Electrical      | Insulation Resistance           | 100 Mohms Min.                 |
|                 | Dielectric Withstanding Voltage | 500 VAC / Minute               |
|                 | Temperature Range               | -20°C to +85°C                 |
|                 | Mating Cycles                   | 10,000 Insertions              |