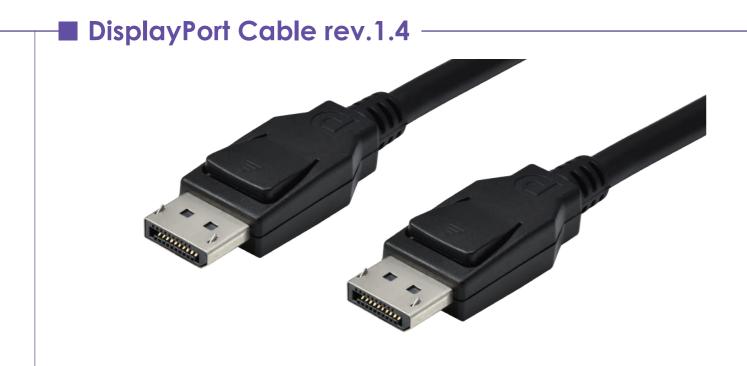

### Specification

| Description |                      | DisplayPort Cable rev.1.4                                                                                                          |  |
|-------------|----------------------|------------------------------------------------------------------------------------------------------------------------------------|--|
| Part no.    |                      | CK0113A29EEXXX                                                                                                                     |  |
|             | Cable                | UL20276 (1P#30+D+AL+MYLAR)*<br>5C+4C#30+MYLAR+ADB (AL85%) OD6.5mm,<br>PVC Jacket Black                                             |  |
| Material    | Conn.                | DP 20P Male, Black Insulator, Contact Gold Plated 15u", Shell Nickel Plated, (w/Tin Plate) Top & Bottom Assembly Cover Color Black |  |
|             | Tin                  | Tin Stick, Tin Wire                                                                                                                |  |
|             | PE                   | PE                                                                                                                                 |  |
|             | Foil                 | Copper Foil                                                                                                                        |  |
|             | PVC                  | PVC Black                                                                                                                          |  |
|             | Voltage              | 300 VDC.                                                                                                                           |  |
| Electrical  | Contact Resistance   | 5 Ohm Max.                                                                                                                         |  |
|             | Insulator Resistance | 2M Ohm Min.                                                                                                                        |  |