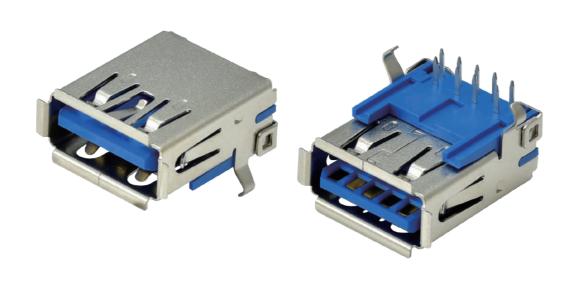

### ■ USB 3.0 A Type Female Connector

### ■ USB 3.0 Connector —

| Photo | Description                                     | Part no.         |
|-------|-------------------------------------------------|------------------|
|       | USB 3.0 A Type, Female<br>Right Angle, DIP Type | 377AH09FZTS6NCA2 |
|       | USB 3.0 A Type, Female<br>Right Angle, DIP Type | 317AE09FSTS6N2A2 |
|       | USB 3.0 A Type, Female<br>Right Angle, SMT Type | 377DH09FZTS1NAC2 |
|       | USB 3.0 A Type, Male<br>Plug, SMT Type          | 317DH09MZTS2N1A2 |
|       | USB 3.0 A Type, Female<br>Straight, DIP Type    | 377AG09FSTS881A2 |